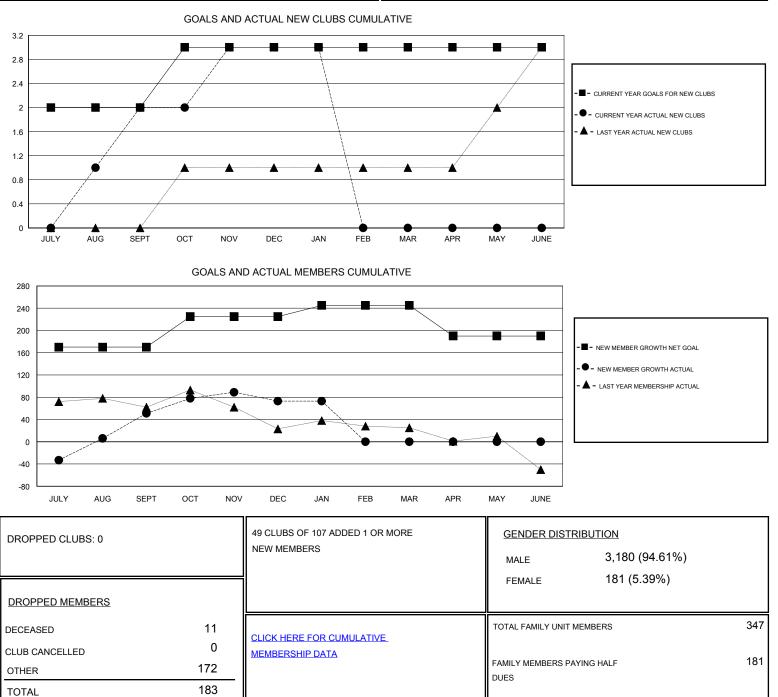

## Mahesh Pasqual GMT.

| GMT: Mahes            | h Pasqual     | L         | OCATION INDIA |                       |                                                                |                                                              | GMT CA                                             |
|-----------------------|---------------|-----------|---------------|-----------------------|----------------------------------------------------------------|--------------------------------------------------------------|----------------------------------------------------|
| Clubs                 |               |           |               | Members               |                                                                |                                                              |                                                    |
| RESULTS FOR 2016-2017 |               |           |               | RESULTS FOR 2016-2017 |                                                                |                                                              |                                                    |
| QUARTER               | NEW CLUB GOAL | NEW CLUBS | DROPPED CLUBS | QUARTER               | NEW MEMBER GROWTH<br>NET GOAL (not reinstated<br>or transfers) | NEW MEMBER<br>GROWTH ACTUAL (not<br>reinstated or transfers) | DROPPED<br>MEMBERS ACTUAL<br>(including transfers) |
| JULY/AUG/SEPT         | 2             | 2         | 0             | JULY/AUG/SEPT         | 170                                                            | 121                                                          | 70                                                 |
| OCT/NOV/DEC           | 1             | 1         | 0             | OCT/NOV/DEC           | 55                                                             | 93                                                           | 71                                                 |
| JAN/FEB/MAR           | 0             | 0         | 0             | JAN/FEB/MAR           | 20                                                             | 42                                                           | 42                                                 |
| APR/MAY/JUNE          | 0             | 0         | 0             | APR/MAY/JUNE          | -55                                                            | 0                                                            | 0                                                  |